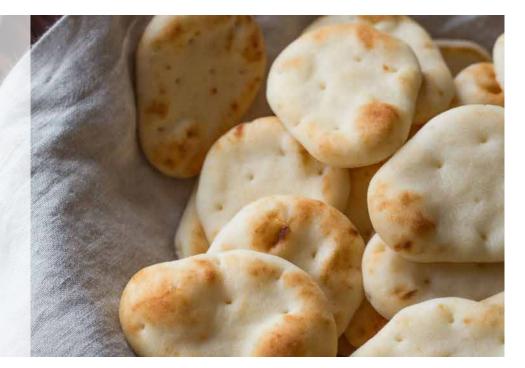

# **NAAN DIPPERS®** The secret ingredient in your shareable creations!

# NAAN DIPPERS®

The secret ingredient in your shareable creations!

### THE POPULARITY OF GRAB-N-GO OPTIONS IN RESTAURANTS GREW +67.1% FROM 2013-2017, AND CONTINUES TO GROW<sup>3</sup>

Our Stonefire<sup>®</sup> Naan Dippers<sup>®</sup> takes the Original Naan recipe customers know and love and offers a bite-sized option perfectly shaped to complement dips, spreads, charcuterie platters and inspired to-go boxes.

#### **Features and Benefits**

- · Authentic taste and texture of Original naan in bite-size form
- Naan is made with fresh buttermilk and ghee
- Baked in our patented tandoor tunnel oven to give authentic taste and texture
- Clean ingredient recipe- No artificial preservatives, colors or flavors- a clean ingredient recipe
- · Versatile for any meal occasion including snacks, lunch, appetizers and desserts