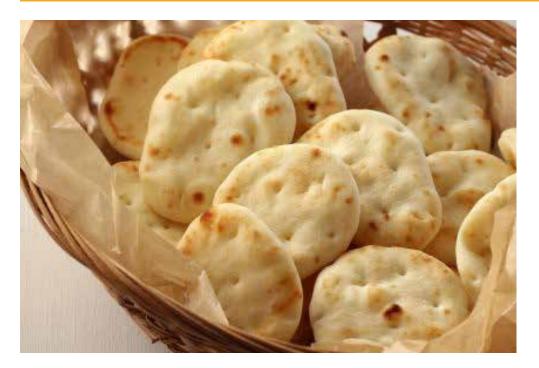

# **NAAN DIPPERS®** The secret ingredient in your shareable creations!

# NAAN DIPPERS®

The secret ingredient in your shareable creations!

### THE POPULARITY OF GRAB-N-GO OPTIONS IN RESTAURANTS GREW +67.1% FROM 2013-2017, AND CONTINUES TO GROW<sup>3</sup>

Our Stonefire<sup>®</sup> Naan Dippers<sup>®</sup> takes the Original Naan recipe customers know and love and offers a bite-sized option perfectly shaped to complement dips, spreads, charcuterie platters and inspired to-go boxes.

#### **Features and Benefits**

- · Authentic taste and texture of Original naan in bite-size form
- Naan is made with fresh buttermilk and ghee
- Baked in our patented tandoor tunnel oven to give authentic taste and texture
- Clean ingredient recipe- No artificial preservatives, colors or flavors- a clean ingredient recipe
- · Versatile for any meal occasion including snacks, lunch, appetizers and desserts