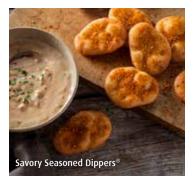

#### **Features and Benefits**

- · Authentic taste and texture of Original naan in bite-size form
- Naan is made with fresh buttermilk and ghee
- Baked in our patented tandoor tunnel oven to give authentic taste and texture
- Clean ingredient recipe- No artificial preservatives, colors or flavors- a clean ingredient recipe
- · Versatile for any meal occasion including snacks, lunch, appetizers and desserts