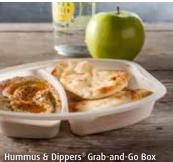

### THE POPULARITY OF GRAB-N-GO OPTIONS IN RESTAURANTS GREW +67.1% FROM 2013-2017, AND CONTINUES TO GROW<sup>3</sup>

Our Stonefire<sup>®</sup> Naan Dippers<sup>®</sup> takes the Original Naan recipe customers know and love and offers a bite-sized option perfectly shaped to complement dips, spreads, charcuterie platters and inspired to-go boxes.