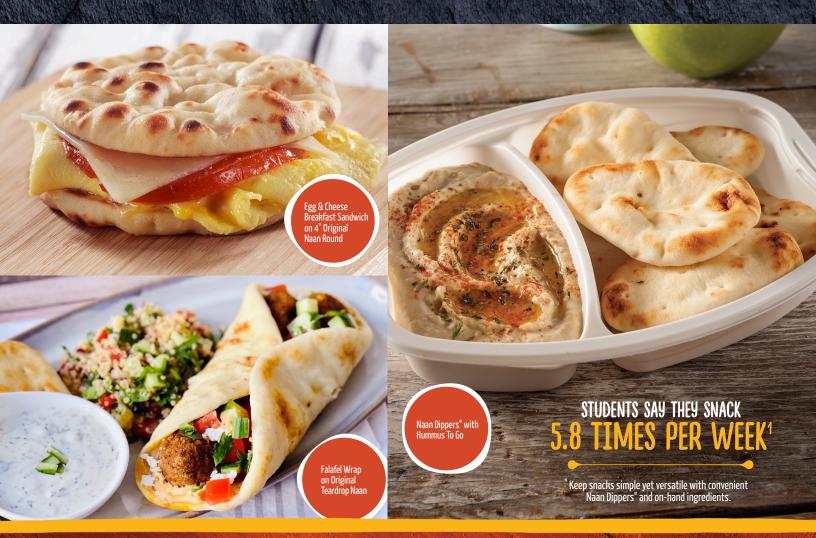

# BAKED ON STONE TO STAND OUT ON CAMPUS.



## FLATBREADS WITH COLLEGIATE BENEFITS

#### **AUTHENTIC INGREDIENTS**

- Commitment to authentic dough recipes
- Clean ingredients, nothing artificial
- Made with real buttermilk and ghee

#### DRIVES EFFICIENCY

- · Prepped in minutes with reduced staff
- Optimizes inventory and provides a versatile base for multiple menu offerings
- Offers a consistent experience every time
- · Holds well, both warmed and chilled

#### AMAZING TASTE & TEXTURE

- Baked at high heat in our patented tandoor tunnel oven
- Soft and pillowy texture with the perfect amount of bubbles and char

Naan Banh Mi Sandwich on 8" Round Naan

71% OF STUDENTS LIKE TRYING NEW DISHES AND FLAVOURS<sup>2</sup>

Create globally inspired dishes with authentic, versatile flatbreads

### SERIOUSLY GOOD CRUST FOR SERIOUS PIZZA