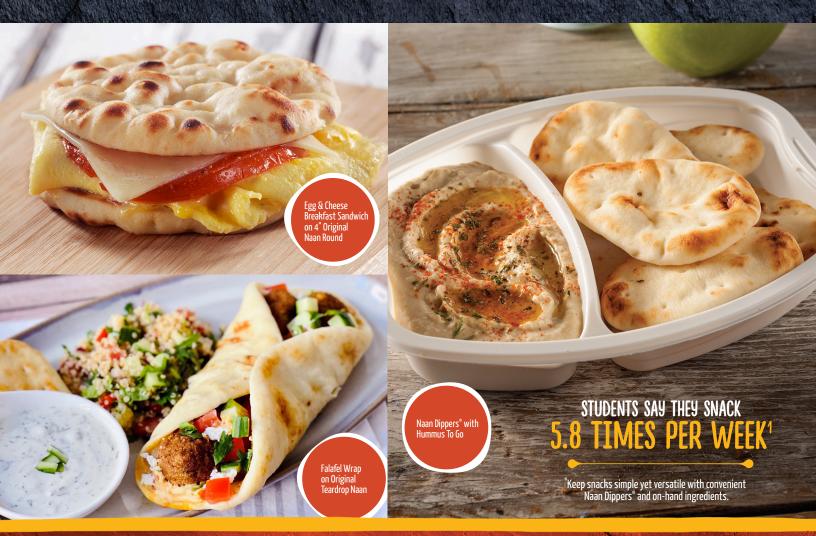

# BAKED ON STONE TO STAND OUT ON CAMPUS.



## FLATBREADS WITH COLLEGIATE BENEFITS

#### **AUTHENTIC INGREDIENTS**

- Commitment to authentic dough recipes
- Clean ingredients, nothing artificial
- · Made with real buttermilk and ghee

#### DRIVES EFFICIENCY

- Prepped in minutes with reduced staff
- Optimizes inventory and provides a versatile base for multiple menu offerings
- Offers a consistent experience every time
- · Holds well, both warmed and chilled

#### AMAZING TASTE & TEXTURE

- Baked at high heat in our patented tandoor tunnel oven
- Soft and pillowy texture with the perfect amount of bubbles and char

Naan Banh Mi Sandwich on 8" Round Naan

71% OF STUDENTS LIKE TRYING NEW DISHES AND FLAVORS<sup>2</sup>

Create globally inspired dishes with authentic, versatile flatbreads

### SERIOUSLY GOOD CRUST FOR SERIOUS PIZZA E