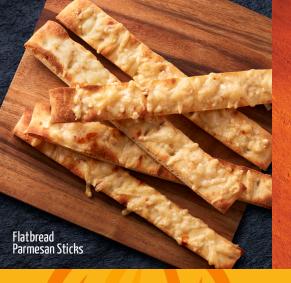

# PERCEIVED AS PREMIUM,

FLATBREADS COMMAND A HIGHER AVERAGE MENU PRICE THAN TRADITIONAL PIZZA.1