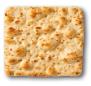

TIFIED VEGAN

BAKED DIRECTLY ON OUR PATENTED HIGH-HEAT STONE OVEN.



Baked directly on stone, our speed scratch crusts are noticeably and deliciously different on first bite. Carefully crafted, naturally fermented, and baked to draw out authentic flavours and textures that will complement anything you put on top.





Our flatbreads and pizza crusts are certified vegan and kosher.







# PERCEIVED AS PREMIUM,

FLATBREADS COMMAND A HIGHER AVERAGE MENU PRICE THAN TRADITIONAL PIZZA.1

## PRODUCT SPECIFICATIONS

12" x 6" Original Flatbread

13" x 5" OVAL FLATBREAD

11" x 9" Traditional Pizza Crust

12" THIN PIZZA CRUST



#### 8100713

12" x 6"

4.6 oz (130 g)

24 Units per Case

Shelf Life: 7 days









### 8100714

13" x 5"

3.7 oz (105 g)

36 Units per Case

Shelf Life: 7 days









### 8100712

11" x 9"

10.6 oz (300 g)

12 Units per Case

Shelf Life: 7 days









#### 8100119

12" Round

8.5 oz (241 g)

32 Units per Case

Shelf Life: 7 days





## HANDLING

- Ships frozen and thaws quickly use only what you need.
- Store covered at an ambient temperature for up to 7 days, or store in the freezer to maintain freshness. Best served warm.
- To bake crust, place on a baking sheet for a softer crust or directly on the oven rack for a crispy crust. Can also be baked on a stone or in an impinger oven.
- Top and bake in minutes. Recommended bake temp is 425°F for approximately 6-7 minutes (depending on oven), 8-9 minutes if baked on a tray.
- Easily packed and holds well throughout delivery.

All Stonefire® **Products are Made** in Zero Waste **Facilities** 



\*Actu