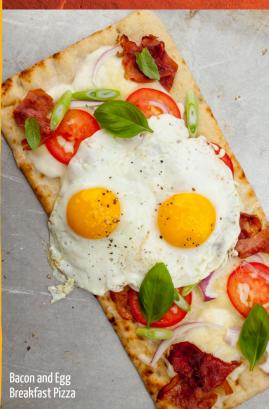

STONEFIRE® CRUSTS ARE PREFERRED 2:1 OVER THE LEADING FOODSERVICE PIZZA CRUST.

Proprietary Study by SSI International

# THE PERFECT SPEED-SCRATCH CRUST.

HANDMADE APPEARANCE NEVER LOOKS MANUFACTURED

BUBBLY TEXTURE WITH A HINT OF SMOKINESS

CONVENIENT WITHOUT SACRIFICING QUALITY

MADE WITH PREMIUM INGREDIENTS



FLAVOUR ENHANCED WITH SOURDOUGH

CERTIFIED VEGAN

BAKED DIRECTLY ON OUR PATENTED HIGH-HEAT STONE OVEN.



Baked directly on stone, our speed scratch crusts are noticeably and deliciously different on first bite. Carefully crafted, naturally fermented, and baked to draw out authentic flavours and textures that will complement anything you put on top.





Our flatbreads and pizza crusts are certified vegan and kosher.







# PERCEIVED AS PREMIUM,

FLATBREADS COMMAND A HIGHER AVERAGE MENU PRICE THAN TRADITIONAL PIZZA.1

## PRODUCT SPECIFICATIONS

12" x 6" Original Flatbread

13" x 5" OVAL FLATBREAD

11" x 9" Traditional Pizza Crust

12" THIN PIZZA CRUST



#### 8100713

12" x 6"

4.6 oz (130 g)

24 Units per Case

Shelf Life: 7 days









### 8100714

13" x 5"

3.7 oz (105 g)

36 Units per Case

Shelf Life: 7 days









### 8100712

11" x 9"

10.6 oz (300 g)

12 Units per Case

Shelf Life: 7 days









#### 8100119

12" Round

8.5 oz (241 g)

32 Units per Case

Shelf Life: 7 days





## HANDLING

- Ships frozen and thaws quickly use only what you need.
- Store covered at an ambient temperature for up to 7 days, or store in th