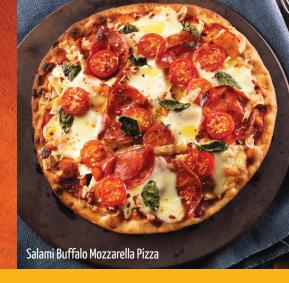

# PERCEIVED AS PREMIUM,

FLATBREADS COMMAND A HIGHER AVERAGE MENU PRICE THAN TRADITIONAL PIZZA.1