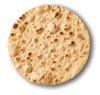

CERTIFIED VEGAN

BAKED DIRECTLY ON OUR PATENTED HIGH-HEAT STONE OVEN.

Baked directly on stone, our speed scratch crusts are noticeably and deliciously different on first bite. Carefully crafted, naturally fermented, and baked to draw out authentic flavours and textures that will complement anything you put on top.

## PRODUCT SPECIFICATIONS

12" x 6" Original Flatbread

13" x 5" OVAL FLATBREAD

11" x 9" Traditional Pizza Crust

12" THIN PIZZA CRUST

### 8100712

11" x 9"

10.6 oz (300 g)

12 Units per Case

Shelf Life: 7 days