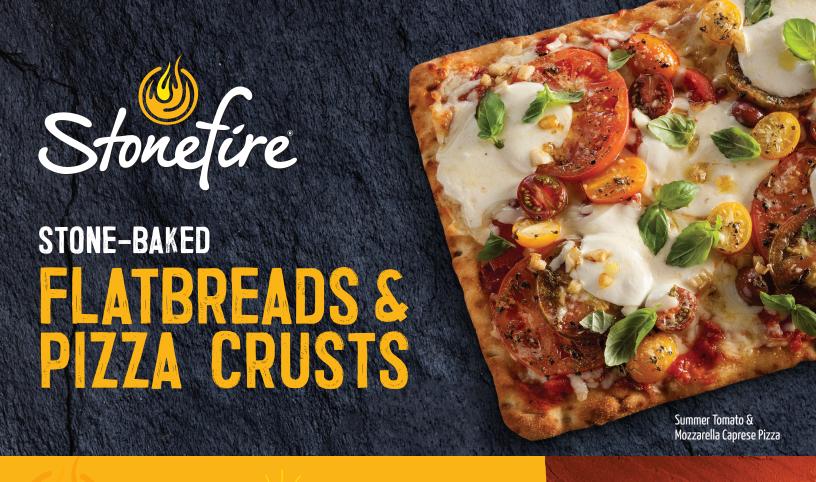

CERTIFIED VEGAN

BAKED DIRECTLY ON OUR PATENTED HIGH-HEAT STONE OVEN.

Baked directly on stone, our speed scratch crusts are noticeably and deliciously different on first bite. Carefully crafted, naturally fermented, and baked to draw out authentic flavours and textures that will complement anything you put on top.